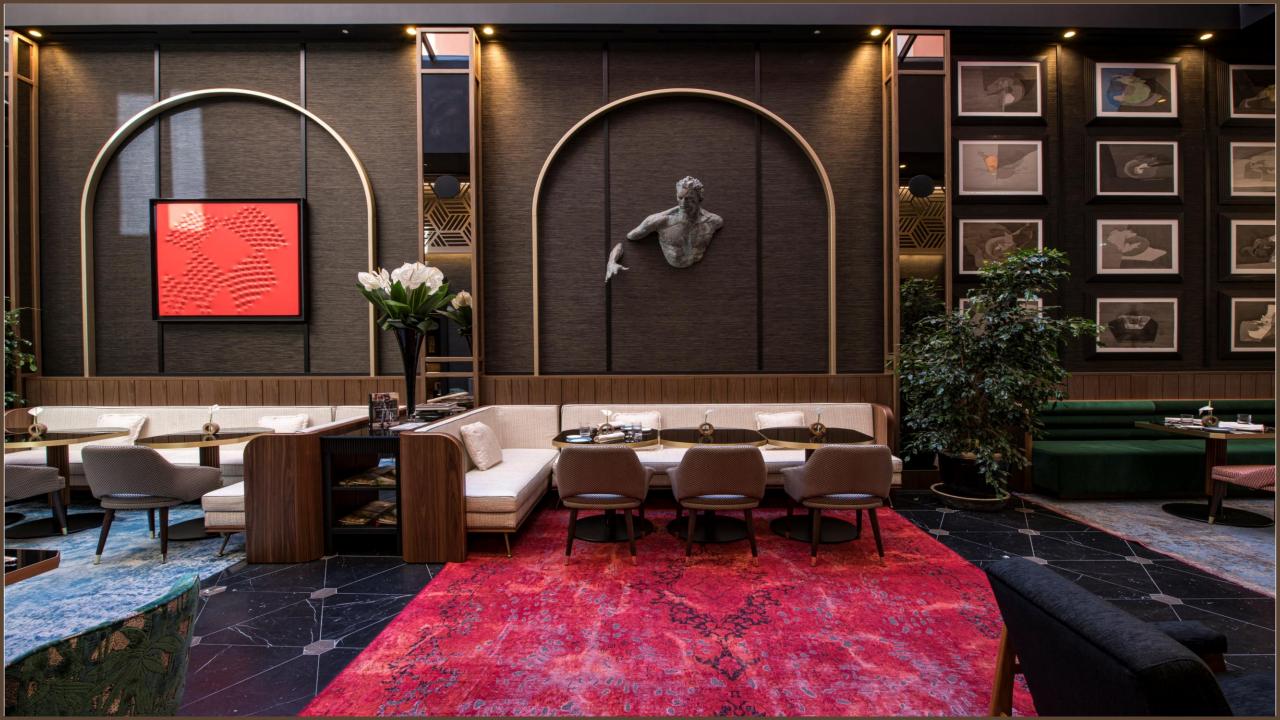

Umiltà 36, the Timeless Star of the Shedir Collection, is where retro style meets a sophisticated atmosphere, and La Dolce Vita meets jetsetters, a few steps away from the most iconic landmarks of Rome.