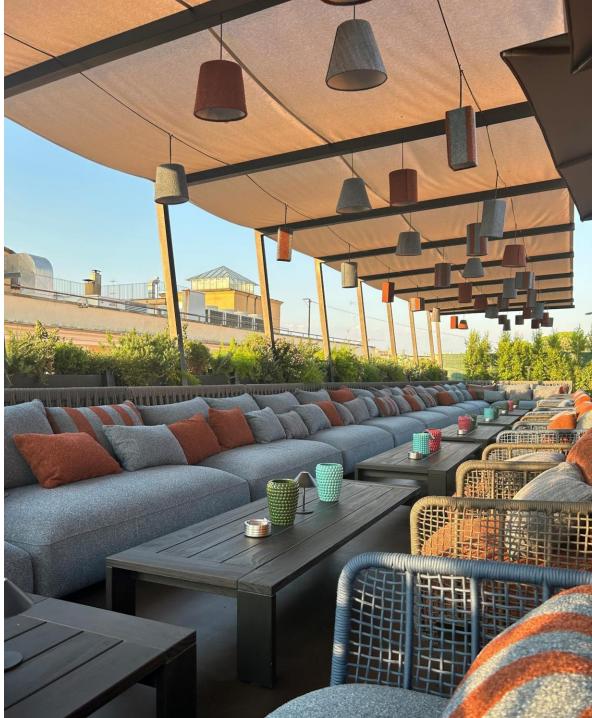

OPEN FROM SEPTEMBER 2023

TERRAZZA FLORES

An enchanting rooftop terrace. The perfect place to enjoy a delightful aperitif and tapas, tasteful snacks, and salads while admiring a 360-degree view over the Quirinale and the Vittoriano and the old rooftops of Rome.